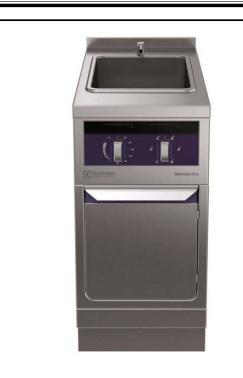

Modular Cooking Range Line thermaline 80 - Freestanding Electric AquaCooker+, 1/1GN, 1 Side with Backsplash, H=800

588443 (MABDFBDDAO)

Electric AquaCooker+, oneside operated with backsplash, 1/1 GN

#### Item No.

Unit constructed according to DIN 18860 2 with 20 mm drop nose top and 70 mm recessed plinth. Internal frame for heavy duty sturdiness in stainless steel. 2 mm top in 1.4301 (AISI 304). Flat surface construction, easily cleanable. THERMODUL connection system enables seamless worktop when units are connected and avoids soil penetrating. Multi-purpose cooking appliance combining low temperature cooking (sous-vide) and pasta cooker functions, it can also be used as a bain marie. Water basin in 1.4435 (AISI 316L) stainless steel, seamlessly welded into the top of the appliance. Automatic twospeed constant water level re-fill for smooth overnight cooking. Precise water temperature control to grant stability during low temperature cooking cycles. Compressed warm up time thanks the powerful heating elements. Safety systems and automatic low-water level shut-off protect against overheating. All-round basin raised edges to protect against soil infiltration. Standby function saves energy and guickly recovers maximum power. Metal knobs and handles with embedded hygienic silicon "soft" grip enable easier handling and cleaning

IPX5 water resistance certification.

Configuration: Freestanding, one-side operated with backsplash

### Main Features

- Multi-purpose cooking appliance combining low temperature cooking (sous-vide) and pasta cooker functions, it can also be used as a bain marie. Precise electronic temperature control
- Large visible digital display manufactured in tempered glass to resist heat and chemicals, showing temperatures or power settings. The display also shows on/off status of the appliance and on/off status of the heating elements.
- Metal knobs with embedded hygienic silicon "soft" grip for easier handling and cleaning. The special design of the controls prevent infiltration of liquids or soil into vital components.
- THERMODUL connection system creates a seamless work top when units are connected to each other thus avoiding soil penetrating vital components and facilitating the removal of units in case of replacement or service.
- Easy to clean basin with rounded corners.
- Raised edge all around the well to protect from • infiltration of dirt from worktop.
- Filling water level is plate-marked on the side of the well.
- Automatic two-speed water refill regulated by water level sensor at maxim or minimum volume.
- Constant water level refill.
- Automatic low-water level shut-off: no accidental over-heating.
- Water temperature controlled by electronic sensor and can be selected as either temperature or power levels.
- Safety systems protect against overtemperature and can be manually reset.
- IPX5 water resistance certification.

#### Construction

- 2 mm top in 1.4301 (AISI 304).
- Unit constructed according to DIN 18860\_2 • with 20 mm drop nose top and 70 mm recessed plinth.
- Flat surface construction with minimal hidden areas to easily clean all surfaces
- Water basin in 1.4435 (AISI 316L) stainless steel is seamlessly welded into the top of the appliance.
- Internal frame for heavy duty sturdiness in stainless steel.