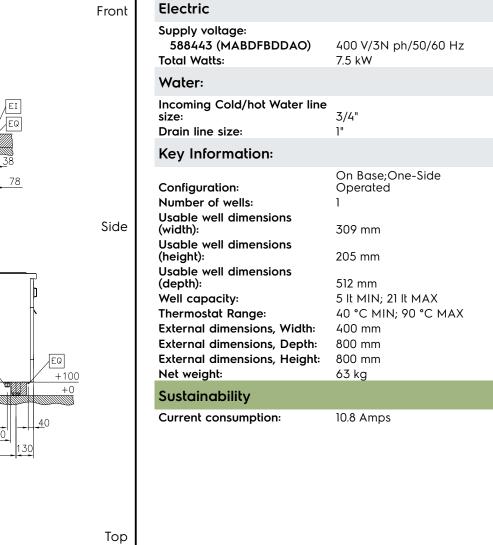

Modular Cooking Range Line thermaline 80 - Freestanding Electric AquaCooker+, 1/1GN, 1 Side with Backsplash, H=800

588443 (MABDFBDDAO)

Electric AquaCooker+, oneside operated with backsplash, 1/1 GN

#### Modular Cooking Range Line thermaline 80 - Freestanding Electric AquaCooker+, 1/1GN, 1 Side with Backsplash, H=800

ic

ЪĮ

45 EQ

39 55

D

ΕI