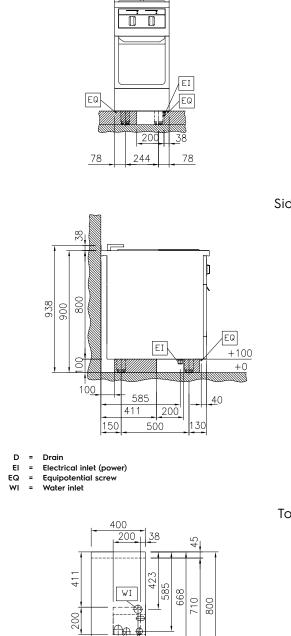

Modular Cooking Range Line thermaline 80 - Freestanding Electric AquaCooker+, 1/1GN, 1 Side with Backsplash, H=800

588443 (MABDFBDDAO)

Electric AquaCooker+, oneside operated with backsplash, 1/1 GN

#### Modular Cooking Range Line thermaline 80 - Freestanding Electric AquaCooker+, 1/1GN, 1 Side with Backsplash, H=800

ic

ЪĮ

45 EQ

39 55

D

ΕI